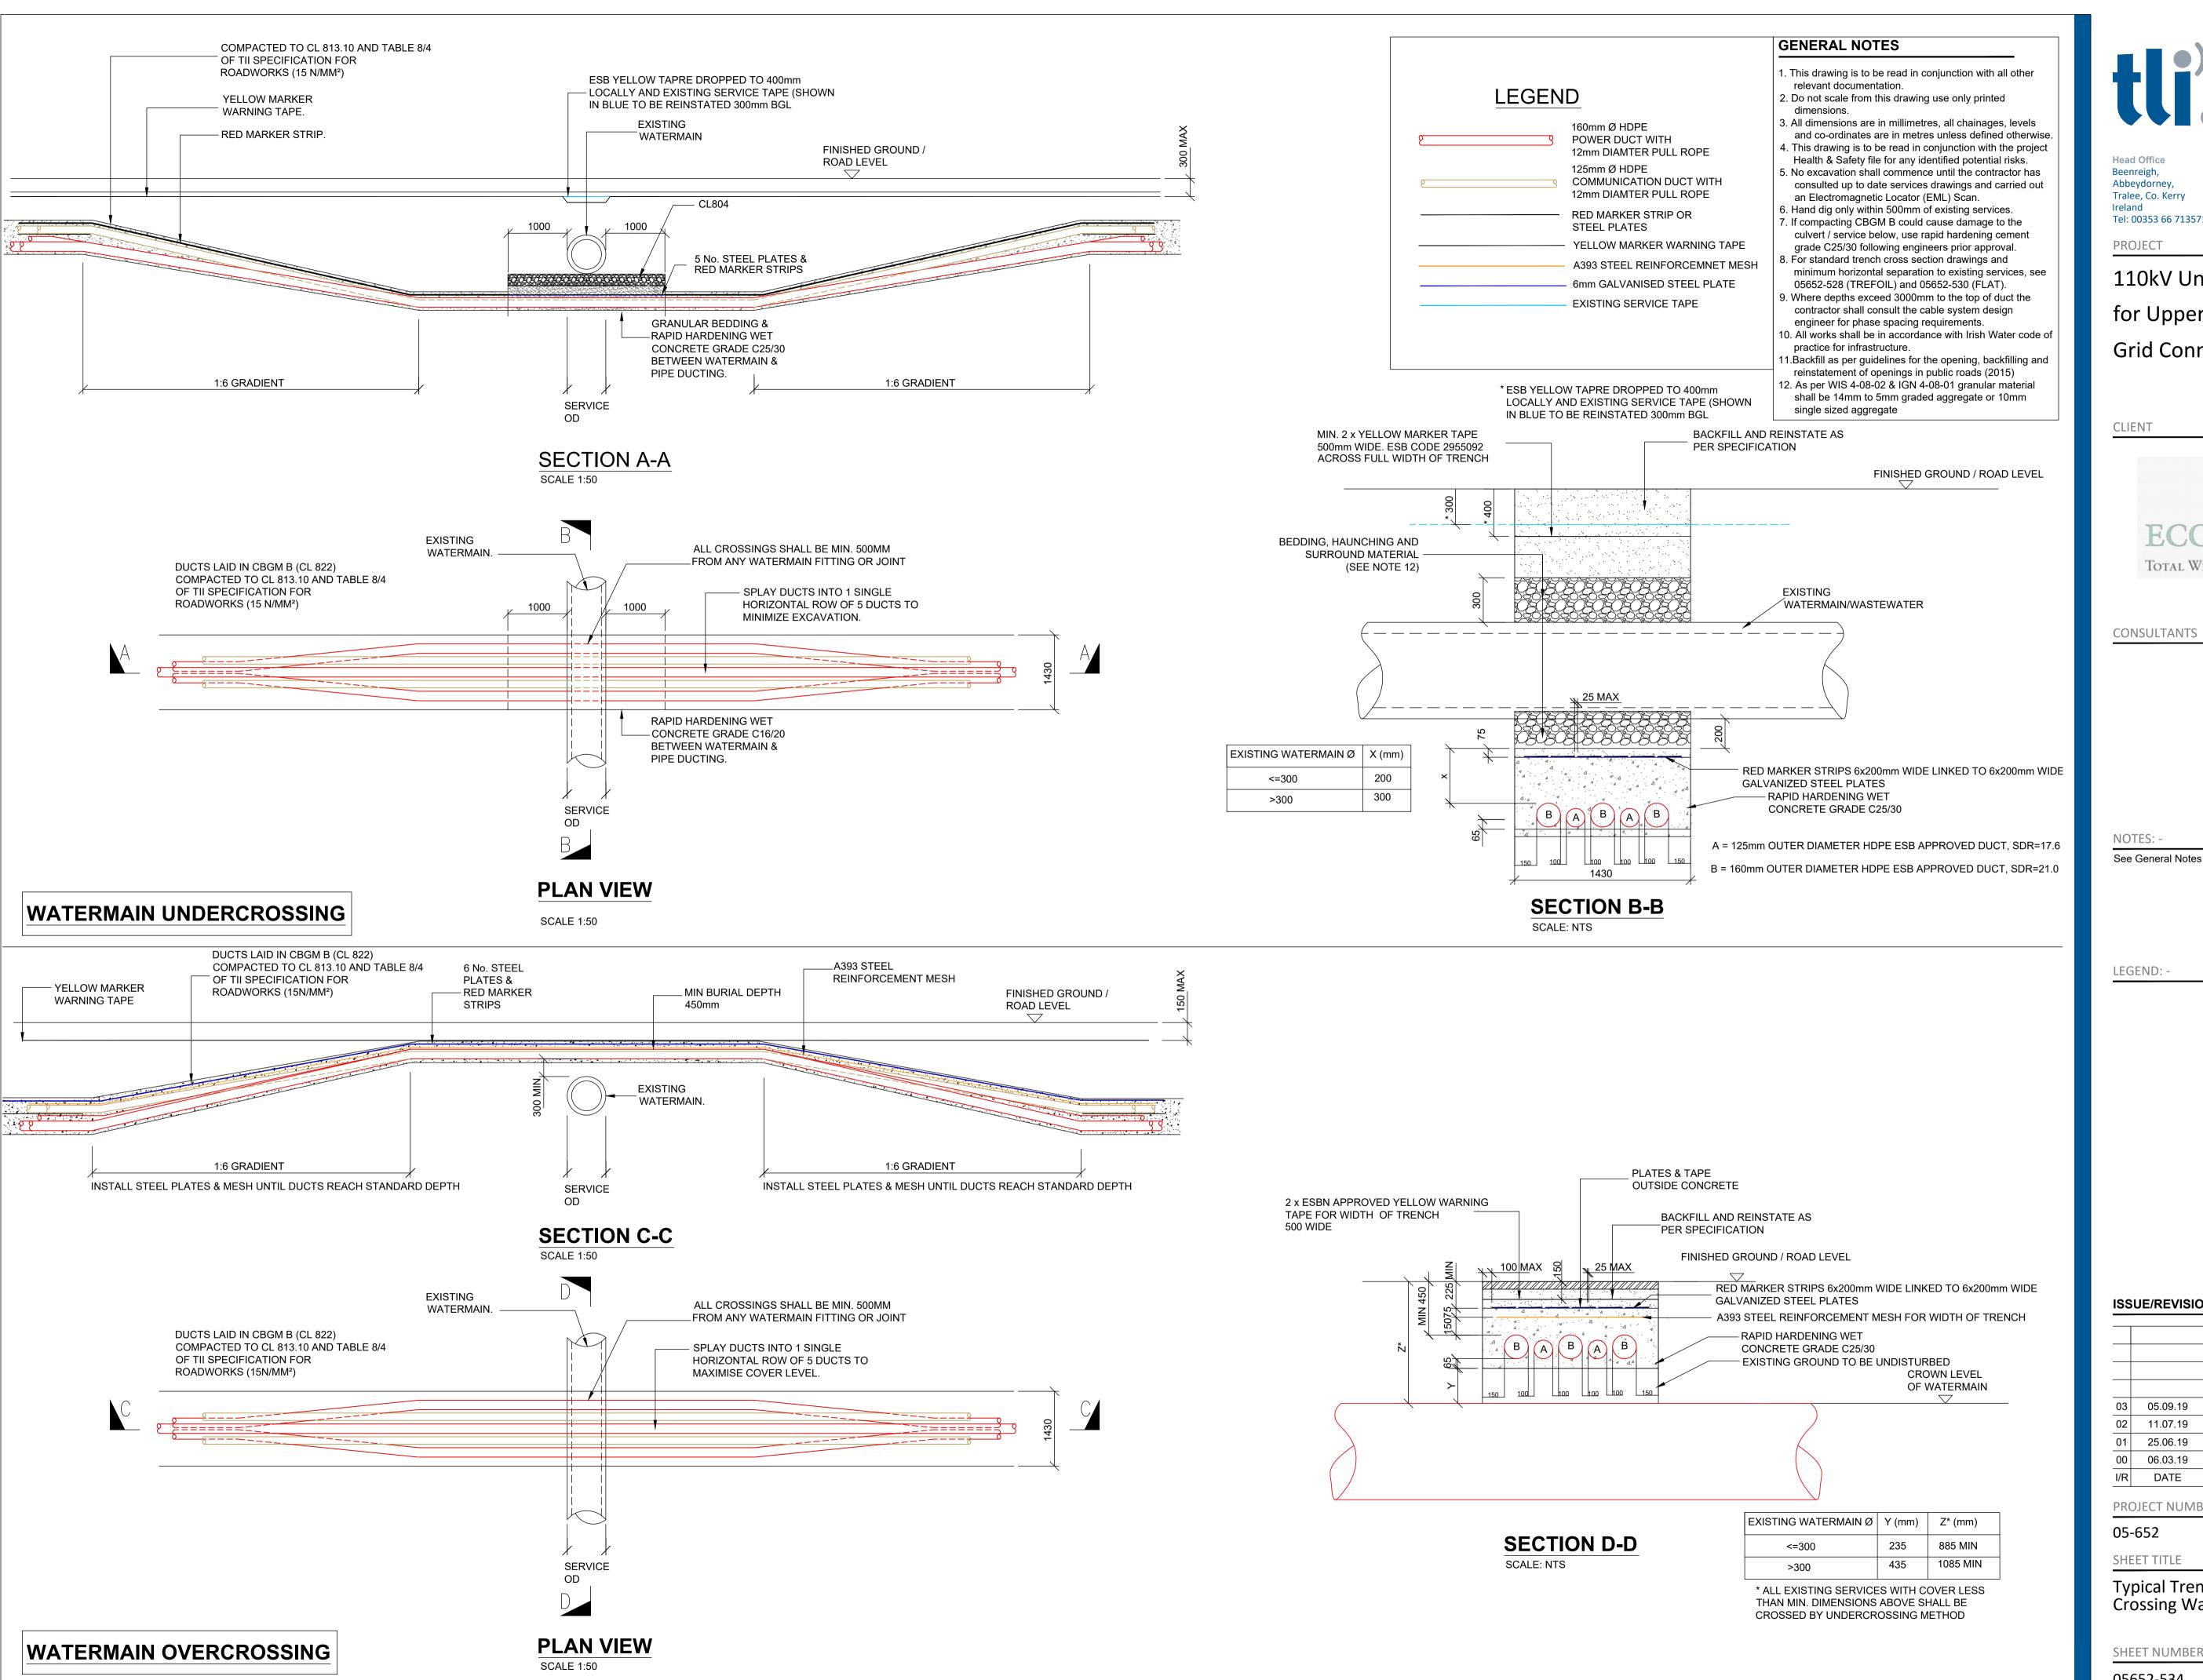

110kV Underground Cabling for Upperchurch Wind Farm **Grid Connection** 

CLIENT

CONSULTANTS

**NOTES: -**

LEGEND: -

**ISSUE/REVISION** 

| 03  | 05.09.19 | Issued for Planning    |
|-----|----------|------------------------|
| 02  | 11.07.19 | Issued for Planning    |
| 01  | 25.06.19 | Issued for Planning    |
| 00  | 06.03.19 | Issued for Information |
| I/R | DATE     | DESCRIPTION            |

PROJECT NUMBER

05-652

Typical Trench Sections for Crossing Watermain/Wastewater

SHEET NUMBER

05652-534